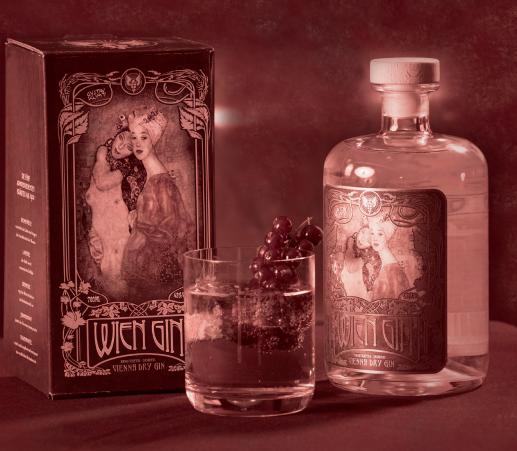

## SIGNATURE DRINK: VIENNA HORNET

4cl Klimt Wien Gin 0,125l Fentimans Pink Grapefruit Lime slices & red currant

Serve Klimt Wien Gin directly on ice, pour in Fentimans Pink Grapefruit and garnish with pressed-on lime slices and red currants.