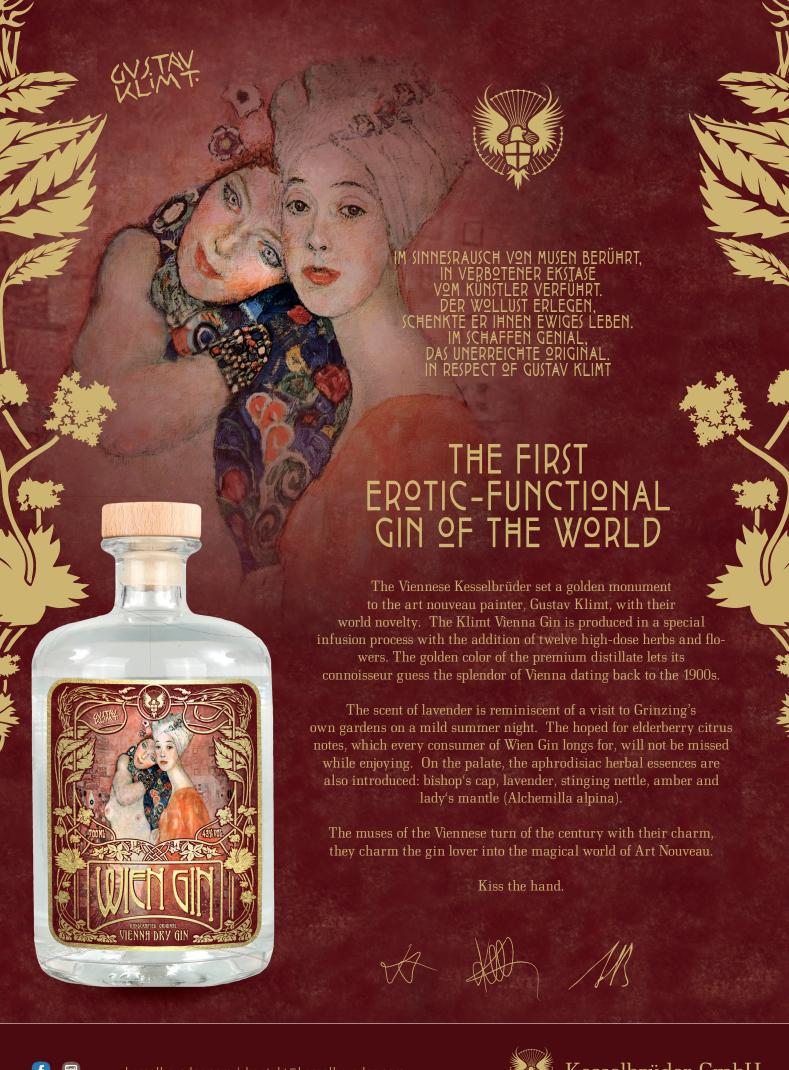

# THE NEW BOTANICALS AND THEIR EFFECTS

BISCHOP'S HAT strengthens the libido and enhances the fertility of the man

### LAVENDER

the scent awakens romantic feelings

#### STINGING NETTLE

stimulates the blood circulation in the pelvic area

#### AMBER

invigorates the nervous system

#### LADY'S MANTLE

wraps and relaxes the female pelvic area